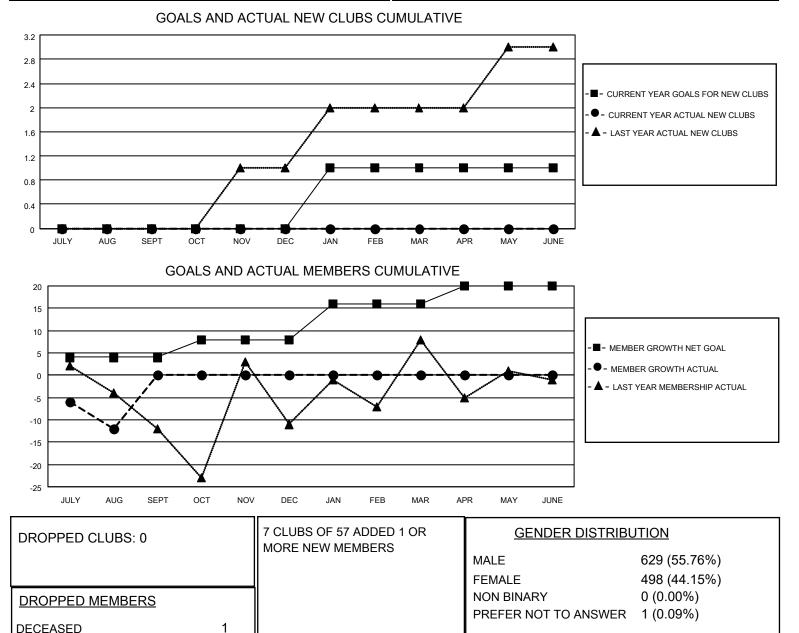

## LOCATION AUSTRALIA

District 201N3

Results as of: 8/31/2021

| Clubs                 |               |           |               | Members               |                        |                         |                                                    |
|-----------------------|---------------|-----------|---------------|-----------------------|------------------------|-------------------------|----------------------------------------------------|
| RESULTS FOR 2021-2022 |               |           |               | RESULTS FOR 2021-2022 |                        |                         |                                                    |
| QUARTER               | NEW CLUB GOAL | NEW CLUBS | DROPPED CLUBS | QUARTER MEM           | BER GROWTH NET<br>GOAL | MEMBER GROWTH<br>ACTUAL | DROPPED<br>MEMBERS ACTUAL<br>(including transfers) |
| JULY/AUG/SEPT         | 0             | 0         | 0             | JULY/AUG/SEPT         | 4                      | 15                      | 23                                                 |
| OCT/NOV/DEC           | 0             | 0         | 0             | OCT/NOV/DEC           | 4                      | 0                       | 0                                                  |
| JAN/FEB/MAR           | 1             | 0         | 0             | JAN/FEB/MAR           | 8                      | 0                       | 0                                                  |
| APR/MAY/JUNE          | 0             | 0         | 0             | APR/MAY/JUNE          | 4                      | 0                       | 0                                                  |

CLICK HERE FOR CUMULATIVE

MEMBERSHIP DATA

0

22

23

CLUB CANCELLED

OTHER TOTAL

MBR0181